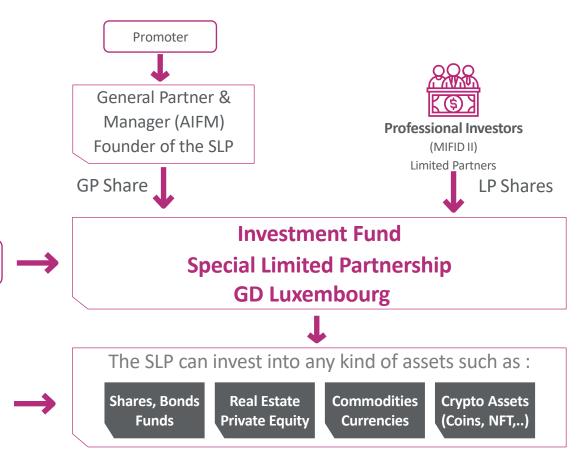

### What is the SLP (SCSp)?

The Special Limited Partnership is a form of companies which can be incorporated in Luxembourg by one General Partner (GP) and one Limited Partner (LP - investor) as an Alternative Investment Fund.

## Key features summary

- The SLP / Fund is an Unregulated Alternative Investment Fund under the AIFM Directive
- No prior approval from the regulator (CSSF)
- The SLP can invest in any type of assets: equities, participations, bonds, loans, artworks, cars, hedge fund strategies, liquid or illiquid instruments, real estate, private equity, crypto, etc. no restriction or limitation or risk spreading rule applies
- Fully Tax transparent tax exempt in Luxembourg No VAT
- It can be set up within 2-4 weeks
- Its manager / General Partner does not need to be regulated under an AUM of 100 Mio Eur
  (500 Mio for close-ended funds)
- No depository bank is required in Luxembourg
- No audit is required
- Unlimited number of investors (LPs) and share classes / Segregated Portfolios
- ISIN code and Bloomberg Ticker can be allocated to the shares issued by the SLP
- Clearing and settlement of subscriptions with Euroclear Fundsettle Clearstream (DvP) Vestima